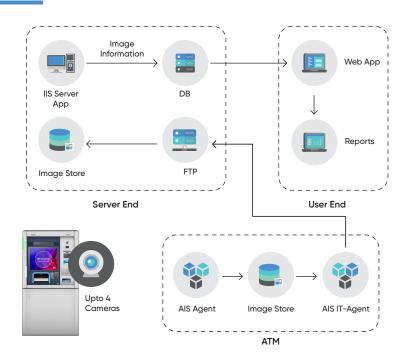

# System Architecture

# System Features And Benefits

IIS has been developed keeping the requirement of banks in Pakistan in view. It includes all key features required by banks to fulfill their regulatory and compliance requirements.

#### The Full View

- Supports 4 cameras with multiple images per camera
- Supports external surveillance cameras
- > Al Enhanced images for clarity
- Supports videos

# Optimized Storage

- > Image size under 8KBs
- Real-time image transfer from ATM (agent) to Server (DB)
- Smart queuing in case of network unavailability
- Configurable data retention and archiving

#### **Future Proof Architecture**

- 2 Tier Architecture
  IIS ATM Agent & IIS Server
- Web Application for stand alone functionality
- Integration support for Monitoring Solutions (Dynamic View & Innomate)
- Scheduled data archiving

## **Smart Viewability**

- > Powerful search capabilities (card number, event, date, time, etc.)
- Card number masking
- Device's technical information (full status)
- > Configurable notifications & alerts
- > Customizable reports

#### **Efficient Administration**

- User rights administration
- Grouping of monitored devices (bank division, city, region, province, country)
- Network connection status
- Disk space monitoring